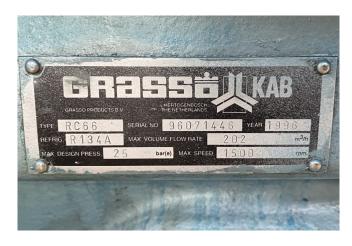

#### **Used Grasso RC 66**

Used Grasso RC 66 reciprocating compressor on Freon. Complete with a Leroy-Somer PLS180L-T electric motor - 50 Hz - 30 kW - 1440 RPM, pressure and safety switches/gauges. The compressor has a displacement of 202 m<sup>3</sup>/h.