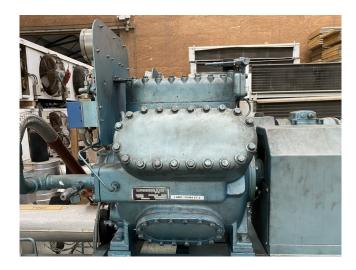

#### **Used Grasso RC 66**

Used Grasso RC 66 reciprocating compressor on Freon. Complete with a Leroy-Somer PLS180L-T electric motor - 50 Hz - 30 kW - 1440 RPM, pressure and safety switches/gauges. The compressor has a displacement of 202 m<sup>3</sup>/h.