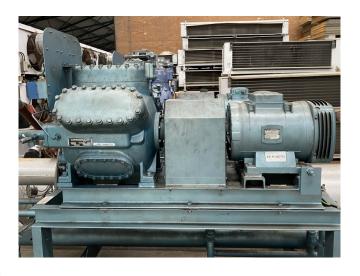

#### **Used Grasso RC 66**

Used Grasso RC 66 reciprocating compressor on Freon. Complete with a Leroy-Somer PLS180L-T electric motor - 50 Hz - 30 kW - 1440 RPM, pressure and safety switches/gauges. The compressor has a displacement of 202 m<sup>3</sup>/h.