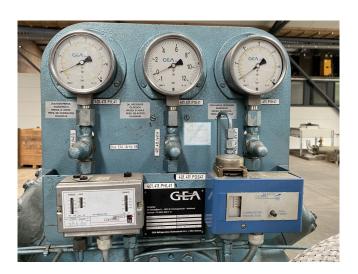

## **Specifications**

| Brand                                                                  | Grasso                        |
|------------------------------------------------------------------------|-------------------------------|
| Туре                                                                   | RC 66                         |
| Refrigerant                                                            | Freon                         |
| kW at +10°C/+40°C                                                      | 233,7                         |
| kW at 0°C/+40°C                                                        | 159,7                         |
| kW at -5°C/+40°C                                                       | 129,6                         |
| kW at -10°C/+40°C                                                      | 103,5                         |
| kW at -20°C/+40°C                                                      | 62,1                          |
| kW at -30°C/+40°C                                                      | 33,0                          |
| Electromotor Specs                                                     | 380/400/415 V - 50 Hz -       |
|                                                                        | 20 144 1440/1450/1455         |
|                                                                        | 30 kW - 1440/1450/1455        |
|                                                                        | 30 RW - 1440/1450/1455<br>RPM |
| On steel base frame                                                    |                               |
| On steel base frame Pressure safety switches                           | RPM /                         |
|                                                                        | RPM /                         |
| Pressure safety switches                                               | RPM /                         |
| Pressure safety switches<br>Hp/Lp/Op                                   | RPM  ✓                        |
| Pressure safety switches Hp/Lp/Op Pressure gauges                      | RPM  ✓                        |
| Pressure safety switches Hp/Lp/Op Pressure gauges Hp/Lp/Op             | RPM  ✓                        |
| Pressure safety switches Hp/Lp/Op Pressure gauges Hp/Lp/Op Sight Glass | RPM                           |

#### **Used Grasso RC 66**

Used Grasso RC 66 reciprocating compressor on Freon. Complete with a Leroy-Somer PLS180L-T electric motor - 50 Hz - 30 kW - 1440 RPM, pressure and safety switches/gauges. The compressor has a displacement of 202 m<sup>3</sup>/h.