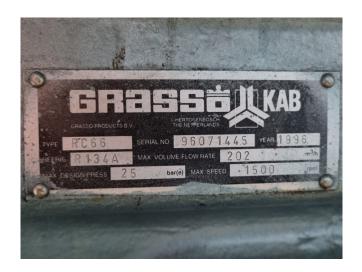

## **Specifications**

| Brand                                                                  | Grasso                        |
|------------------------------------------------------------------------|-------------------------------|
| Туре                                                                   | RC 66                         |
| Refrigerant                                                            | Freon                         |
| kW at +10°C/+40°C                                                      | 233,7                         |
| kW at 0°C/+40°C                                                        | 159,7                         |
| kW at -5°C/+40°C                                                       | 129,6                         |
| kW at -10°C/+40°C                                                      | 103,5                         |
| kW at -20°C/+40°C                                                      | 62,1                          |
| kW at -30°C/+40°C                                                      | 33,0                          |
| Electromotor Specs                                                     | 380/400/415 V - 50 Hz -       |
|                                                                        | 20 144 1440/1450/1455         |
|                                                                        | 30 kW - 1440/1450/1455        |
|                                                                        | 30 RW - 1440/1450/1455<br>RPM |
| On steel base frame                                                    |                               |
| On steel base frame Pressure safety switches                           | RPM /                         |
|                                                                        | RPM /                         |
| Pressure safety switches                                               | RPM /                         |
| Pressure safety switches<br>Hp/Lp/Op                                   | RPM  ✓                        |
| Pressure safety switches Hp/Lp/Op Pressure gauges                      | RPM  ✓                        |
| Pressure safety switches Hp/Lp/Op Pressure gauges Hp/Lp/Op             | RPM  ✓                        |
| Pressure safety switches Hp/Lp/Op Pressure gauges Hp/Lp/Op Sight Glass | RPM                           |

#### **Used Grasso RC 66**

Used Grasso RC 66 reciprocating compressor on Freon. Complete with a Leroy-Somer PLS180L-T electric motor - 50 Hz - 30 kW - 1440 RPM, pressure and safety switches/gauges. The compressor has a displacement of 202 m<sup>3</sup>/h.