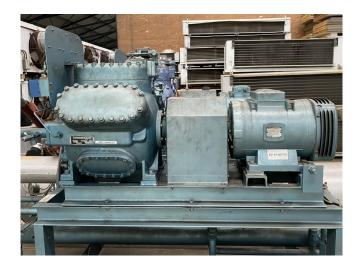

#### **Used Grasso RC 66**

Used Grasso RC 66 reciprocating compressor on Freon. Complete with a Leroy-Somer PLS180L-T electric motor - 50 Hz - 30 kW - 1440 RPM, pressure and safety switches/gauges. The compressor has a displacement of 202 m<sup>3</sup>/h.