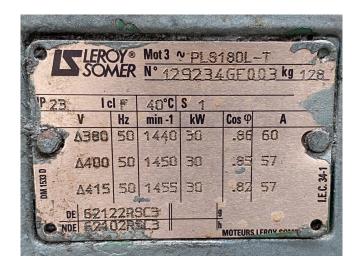

#### **Used Grasso RC 66**

Used Grasso RC 66 reciprocating compressor on Freon. Complete with a Leroy-Somer PLS180L-T electric motor - 50 Hz - 30 kW - 1440 RPM, pressure and safety switches/gauges. The compressor has a displacement of 202 m<sup>3</sup>/h.